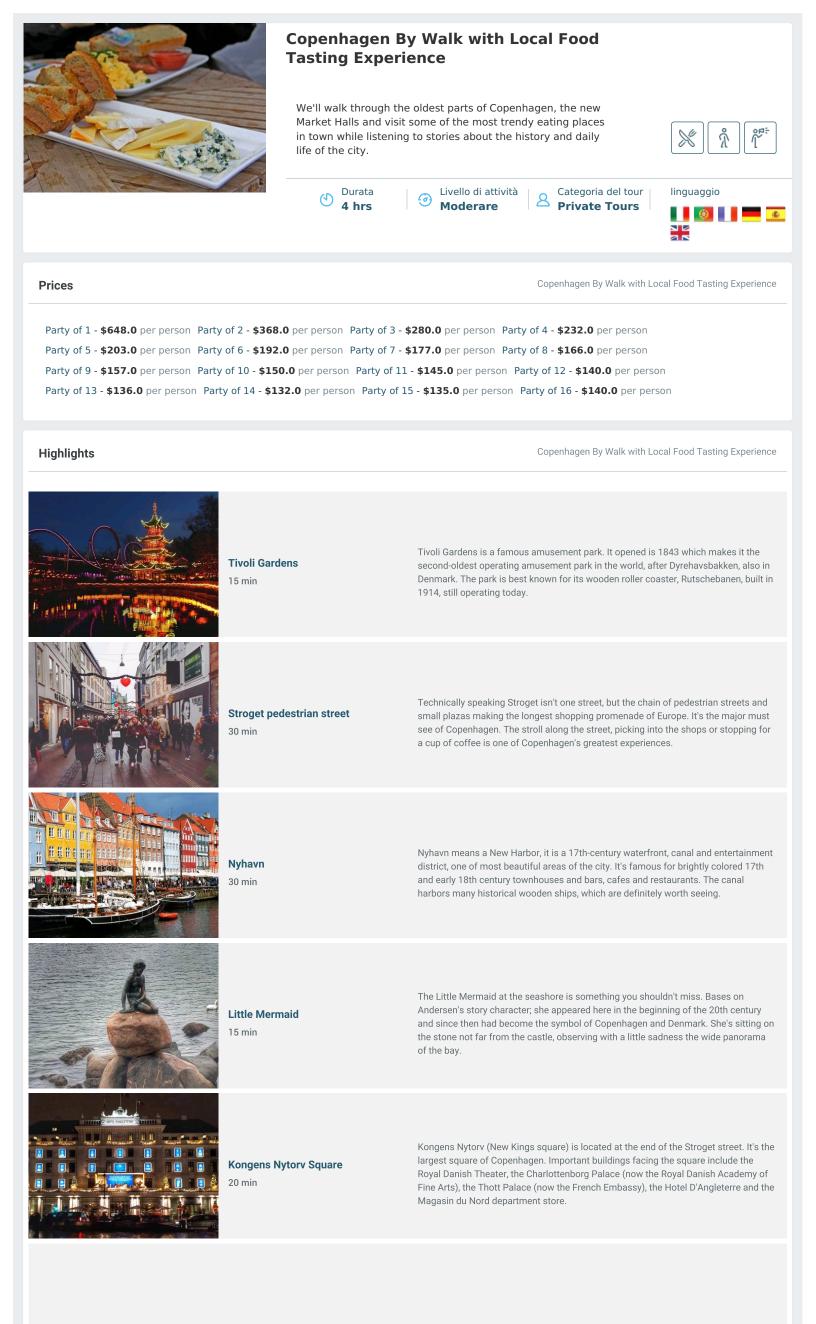

Amalienborg castle

15 min

Amalienborgis the home of the Danish royal family. The palace is named after Amalia, the wife of Friederich the 3rd, who was the first one to here. It's unique because it isn't just a building, but a whole plaza, composed of the identical buildings, each named after different kings of Denmark with Friederich 5th statue in the middle. The green embankment in front of the palace complex had the great view on the Ekvipagemestervej opera theater.