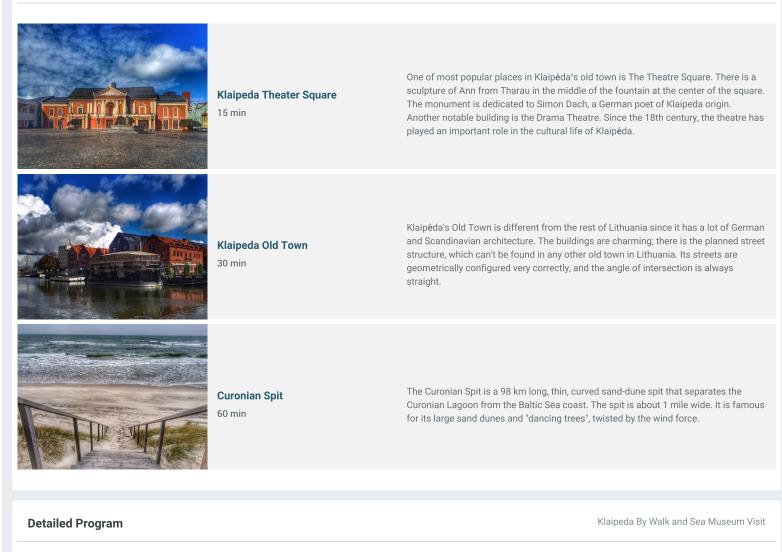

## Highlights

Klaipeda By Walk and Sea Museum Visit

|               | 08:45 - 09:00 | Meet your guide outside the main port gate.                                                                                                                                                                                | Attention! The specified tour start                                                                                                                                                                                                                                                                                          |
|---------------|---------------|----------------------------------------------------------------------------------------------------------------------------------------------------------------------------------------------------------------------------|------------------------------------------------------------------------------------------------------------------------------------------------------------------------------------------------------------------------------------------------------------------------------------------------------------------------------|
|               | 09:00 - 10:00 | Walking tour through the old town of Klaipeda<br>with its unique planning. Photo stop at the<br>Theater Square.                                                                                                            | time is the earliest available or an<br>example! Usually, all tours start 30<br>minutes after your ship docks.<br>Your tour start time will be<br>adjusted accordingly after you<br>book. If you have questions, please<br>talk to our Shore Excursion<br>Specialist to find out the exact tour<br>start time for your ship. |
| ☆<br>DAY PLAN | 10:00 - 10:45 | Walk to the ferry and travel to Curonian Spit.<br>Walk to the Sea museum. Please note that on<br>rare occasion the ferry may not operate due<br>to bad weather conditions. We'll do the<br>extended Klaipeda walk instead. |                                                                                                                                                                                                                                                                                                                              |
|               | 10:45 - 12:00 | Guided tour of Lithuanian Sea Museum.                                                                                                                                                                                      |                                                                                                                                                                                                                                                                                                                              |
|               | 12:00 - 13:00 | Walk along the Baltic sea shore and return ferry to Klaipeda.                                                                                                                                                              |                                                                                                                                                                                                                                                                                                                              |
|               | 13:00 - 13:05 | Finish the tour at the ferry pier. Free time to explore Klaipeda by yourself.                                                                                                                                              |                                                                                                                                                                                                                                                                                                                              |