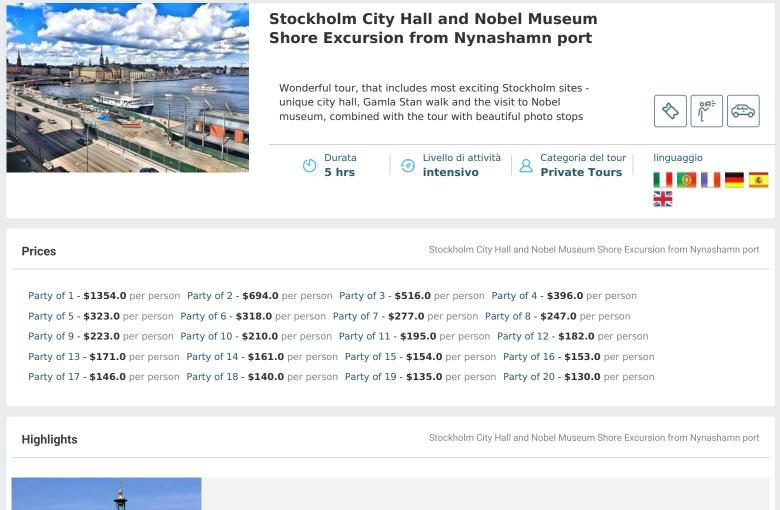

Stockholm city hall can be seen from the embankments and bridges of the Gamla Stan. The elegant brick structure appeared in the beginning of the 20th century on the **City Hall** spit of the Kungsholmen island. The city hall is a venue for the Nobel Prize banquet and the symbol of Stockholm. The yard of the city hall is open for the visits; the 15 min building can be visited with the pre-booked tour. The bell tower has the observation spot with the beautiful panorama of Gamla Stan and the Royal palace. \*\*\*\*\* Gamla Stan or The Town Between the Bridges is Stockholm's old town, located on Stadsholmen island. Gamla Stan dates to 13th century. It's a charming labyrinth of Gamla Stan narrow streets with old houses, numerous restaurants and souvenir shops. 30 min Stockholm's main attractions like the Royal palace, Nobel museum, Stortorget square and many other are hidden inside the Gamla Stan. Vasa is a giant Swedish warship built between 1626 and 1628 to become the flagship and the pride of Sweden. The ship foundered after sailing less than a mile into her Vasa museum maiden voyage in 1628. She was discovered in the late 1950s and eventually moved 15 min to the Vasa Museum in Stockholm. Vasa is one of the most popular attractions of Sweden and one of its main symbols.