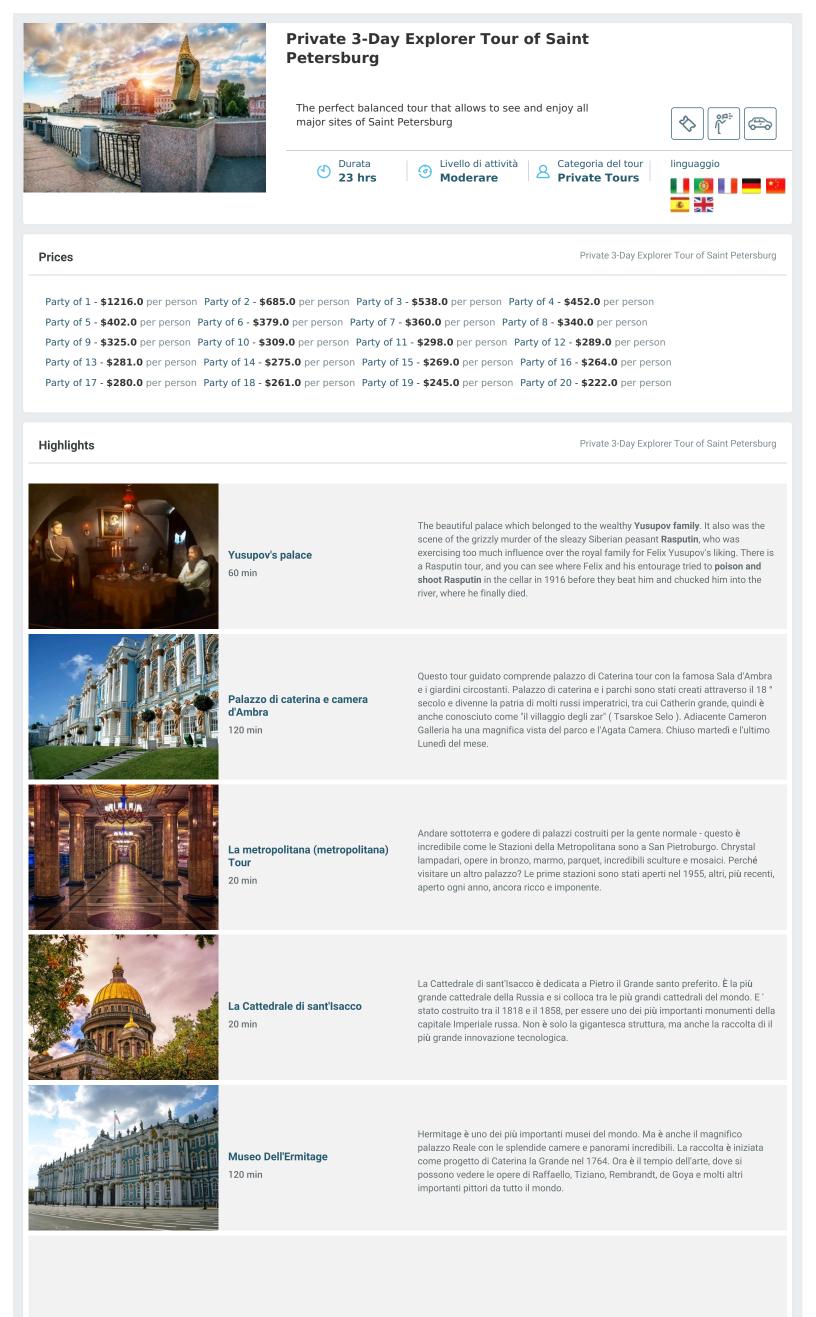

| Fiumi e Canal         60 min          |                                                                                   | i tour in Barca                                                                                                                                                         | mare. Questi sono i panorami indime<br>Pietroburgo è circondato da acqua e                                                                                                                                                                                                                                                                                                                                                                                                                        | acolare di San Pie