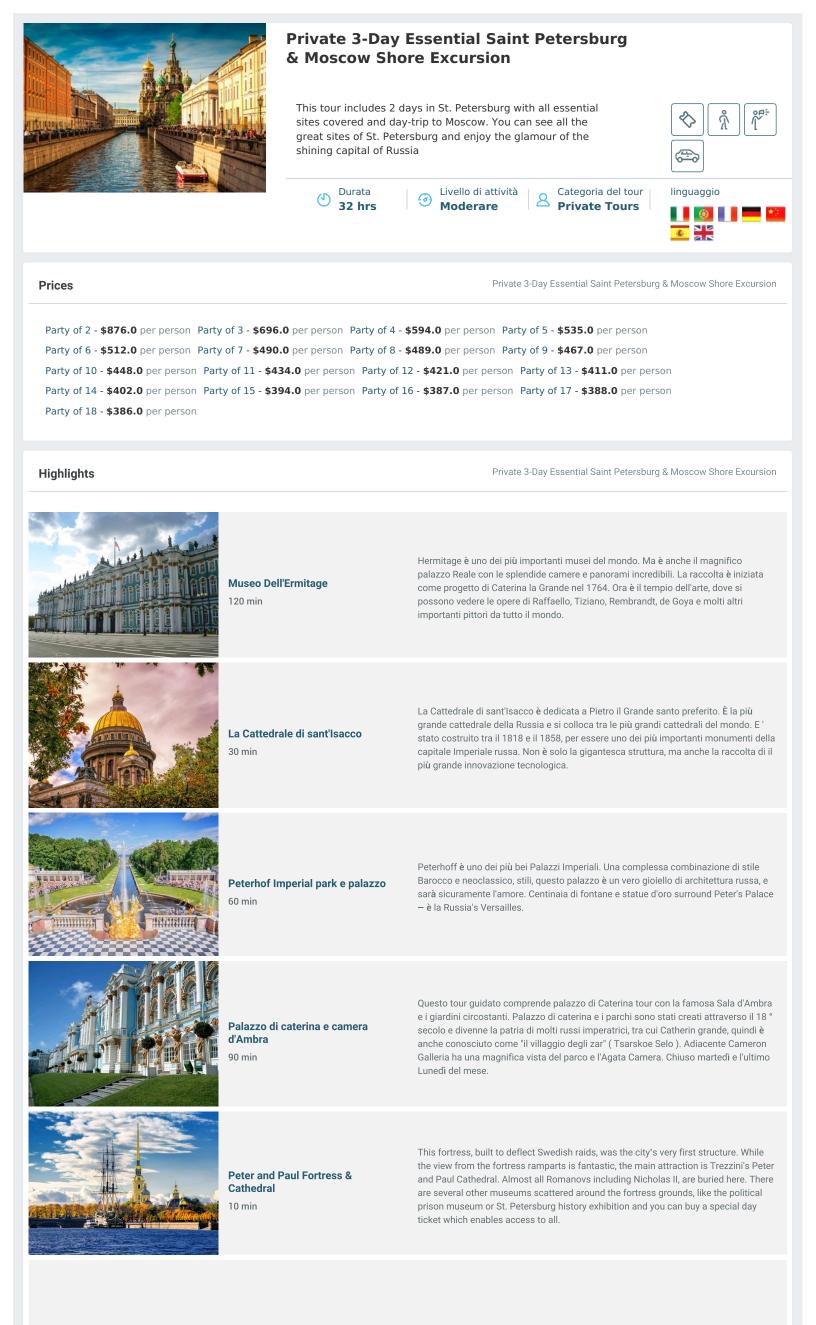

**Church on the Spilled Blood** 30 min The symbol of Saint Petersburg - onion-domed cathedral that stands out from the neo-classical surroundings of the city-center. The church is decorated with lots of mosaics inside and outside, the domes are covered with colorful enamels. The church was built on the very place where Tsar Alexander II was mortally wounded in 1881.