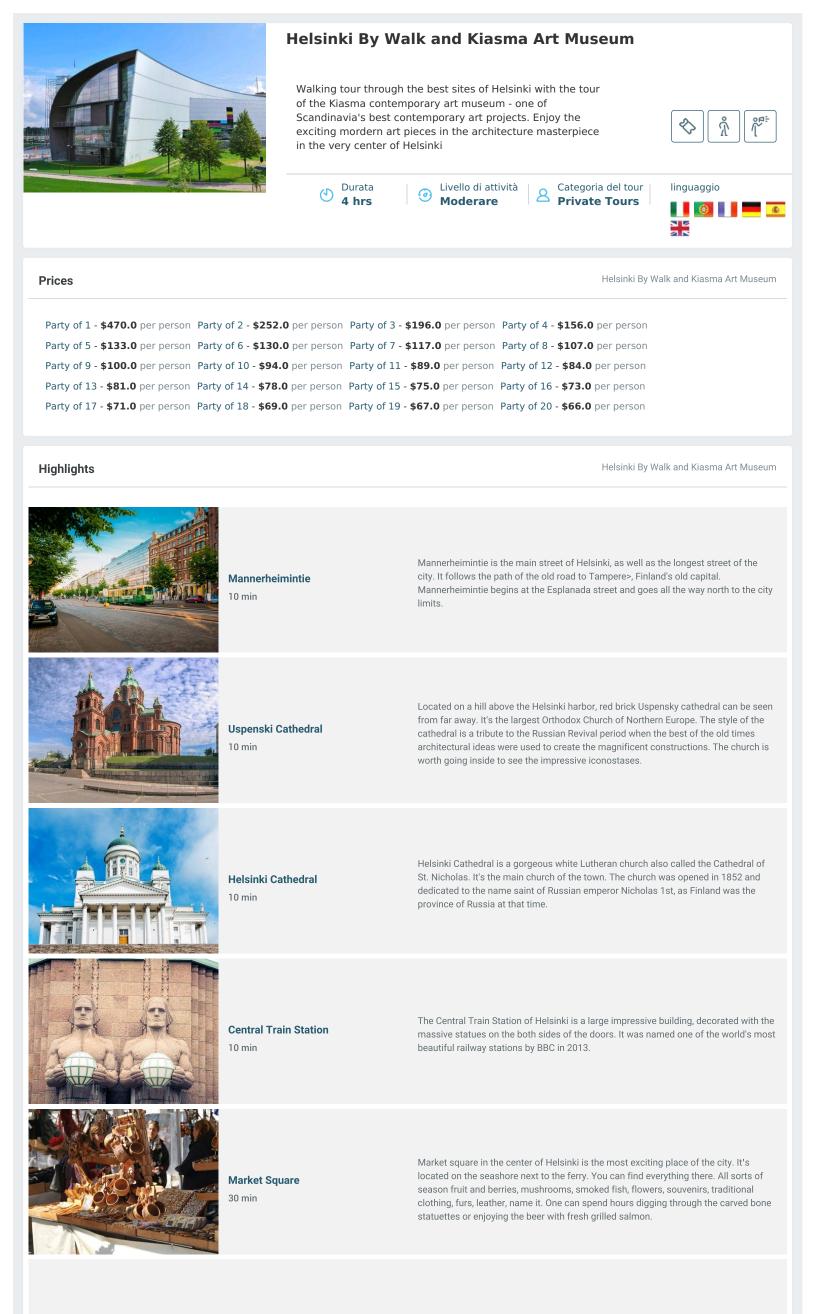

Kiasma Contemporary Art Museum 60 min Kiasma is a large museum of the contemporary art, one of the most popular museums of the city. The large contemporary building mirrors into the surrounding landscape. Kiasma park is a favorite place for the locals to enjoy the afternoon outdoors.