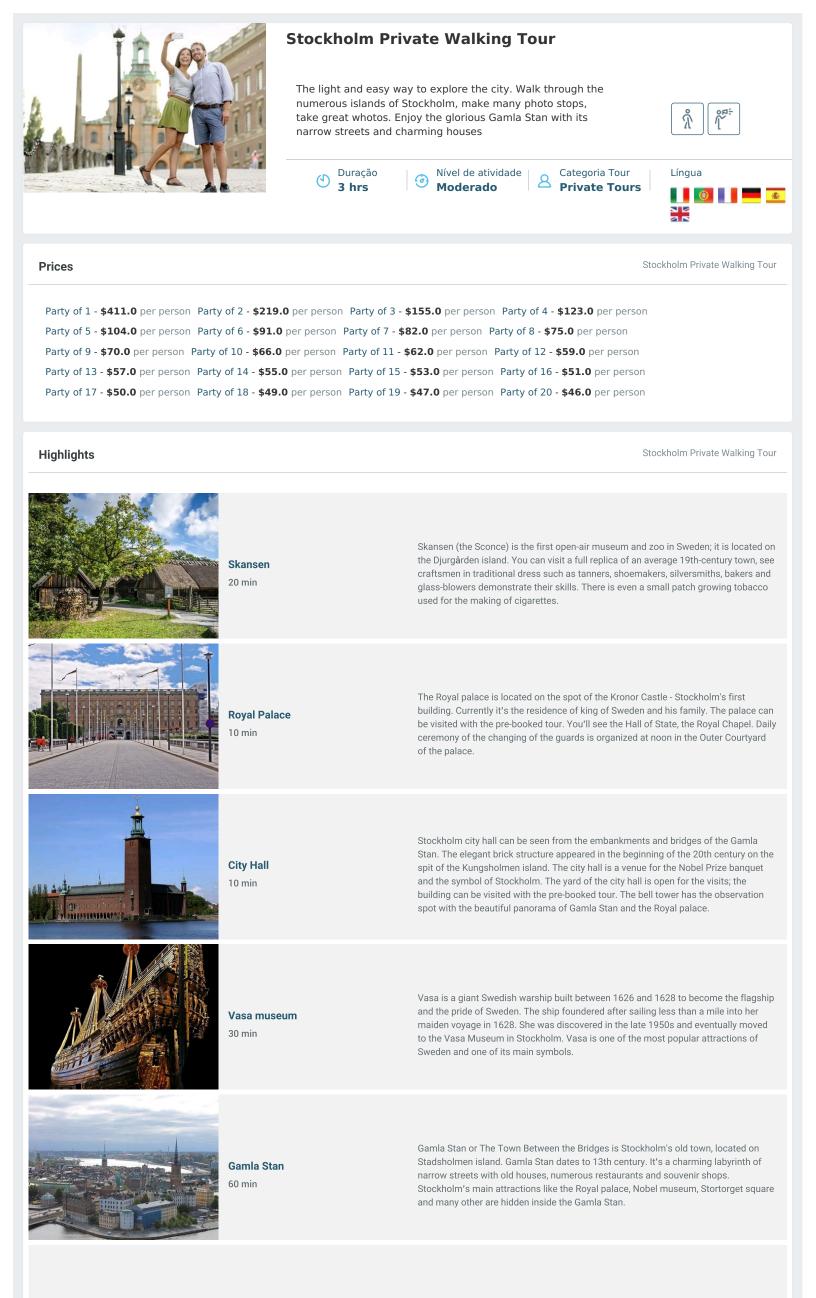

Shared/Join-in Boat Tour

Stockholm is an archipelago of a total of 17 islands between Lake Mälaren and the Baltic Sea . This is why the boat ride is the best way to see the numerous islands and bridges of the city. No surprise is that the historical name for Stockholm Old Town was "The city between the bridges". The tour takes you to the famous Slussen bridge complex, the oldest bridges around the Gamla Stan.