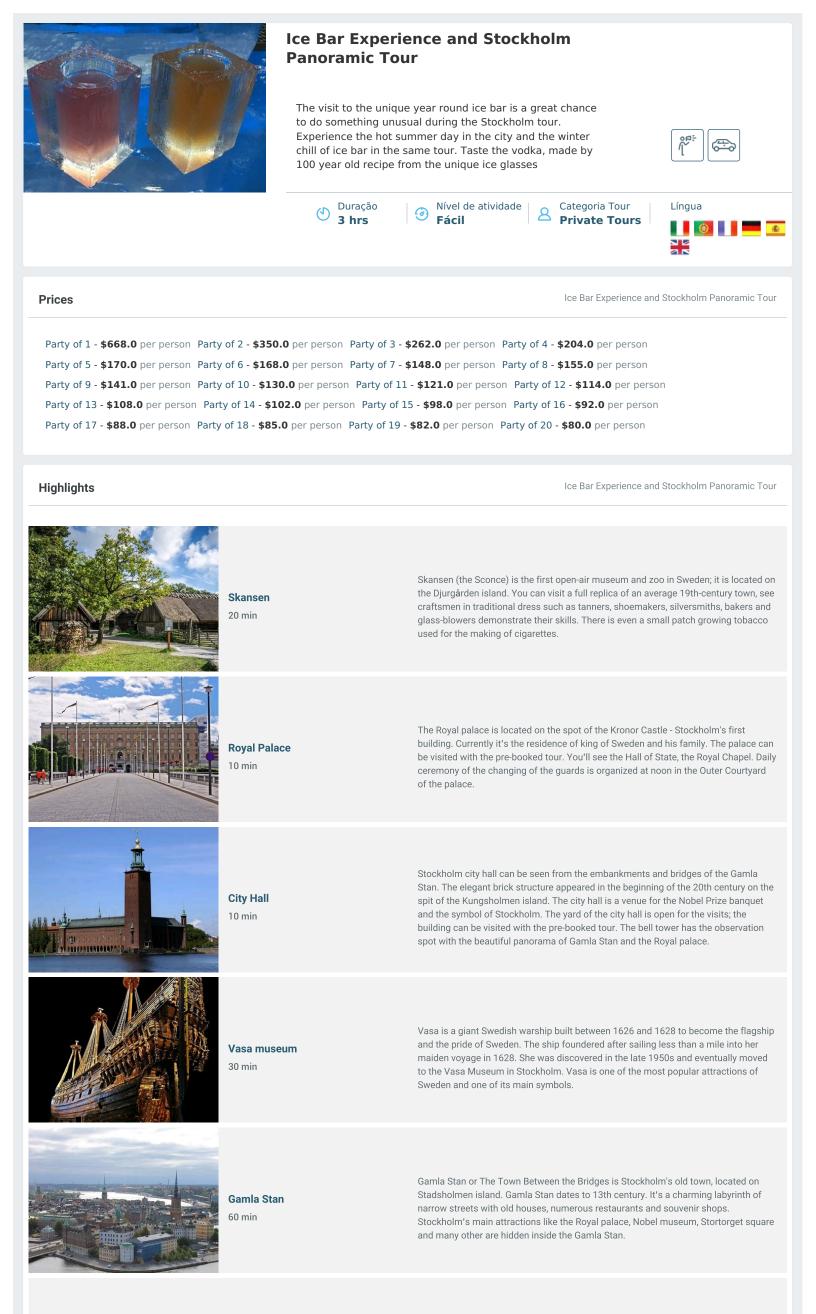

Info

Ice Bar Experience and Stockholm Panoramic Tour

Ice Bar Experience and Stockholm Panoramic Tour