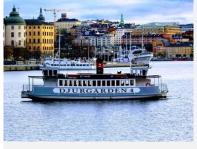

Shared/Join-in Boat Tour 60 min

Stockholm is an archipelago of a total of 17 islands between Lake Mälaren and the Baltic Sea . This is why the boat ride is the best way to see the numerous islands and bridges of the city. No surprise is that the historical name for Stockholm Old Town was "The city between the bridges". The tour takes you to the famous Slussen bridge complex, the oldest bridges around the Gamla Stan.