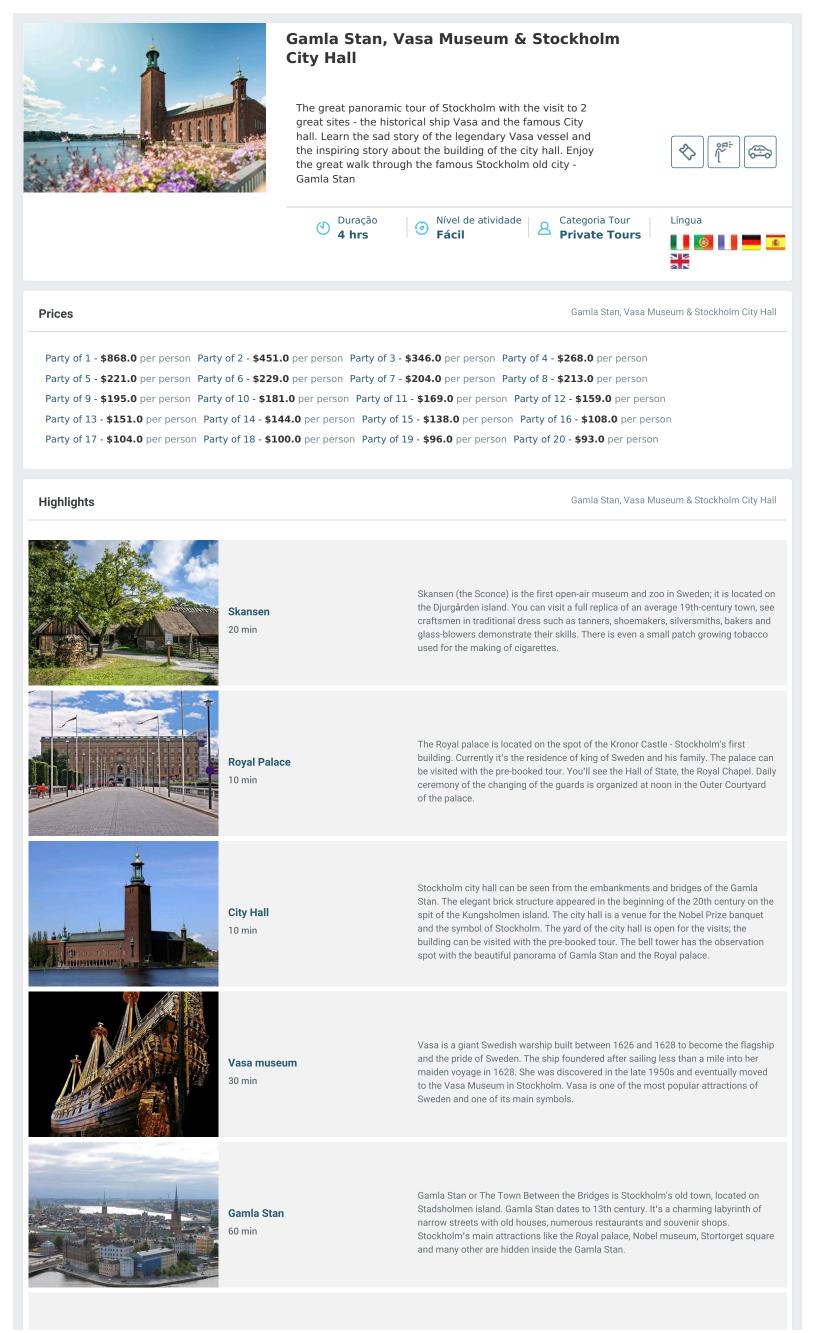

| etailed Program |               |                                                                             | Gamla Stan, Vasa Museum & Stockholm City F                                                                                               |
|-----------------|---------------|-----------------------------------------------------------------------------|------------------------------------------------------------------------------------------------------------------------------------------|
|                 | 08:45 - 09:00 | Meet your guide and driver outside the main port gate.                      | Attention! The specified tour start<br>time is the earliest available or an                                                              |
|                 | 09:00 - 10:00 | Depart for the Panoramic drive of Stockholm city with multiple photo stops. | example! Usually, all tours start 30<br>minutes after your ship docks.<br>Your tour start time will be<br>adjusted accordingly after you |
| <u> </u>        | 10:00 - 11:00 | Tour of the Vasa museum.                                                    | book. If you have questions, please<br>talk to our Shore Excursion<br>Specialist to find out the exact tour                              |
| DAY PLAN        | 11:00 - 12:00 | Visit to Stockholm's city hall with the great panorama of the old city.     | start time for your ship.                                                                                                                |
|                 | 12:00 - 13:00 | Walking tour of legendary Gamla Stan (Old<br>Town) of Stockholm.            |                                                                                                                                          |
|                 | 13:00 - 13:05 | Finish the tour in the city center to explore<br>Stockholm on your own.     |                                                                                                                                          |