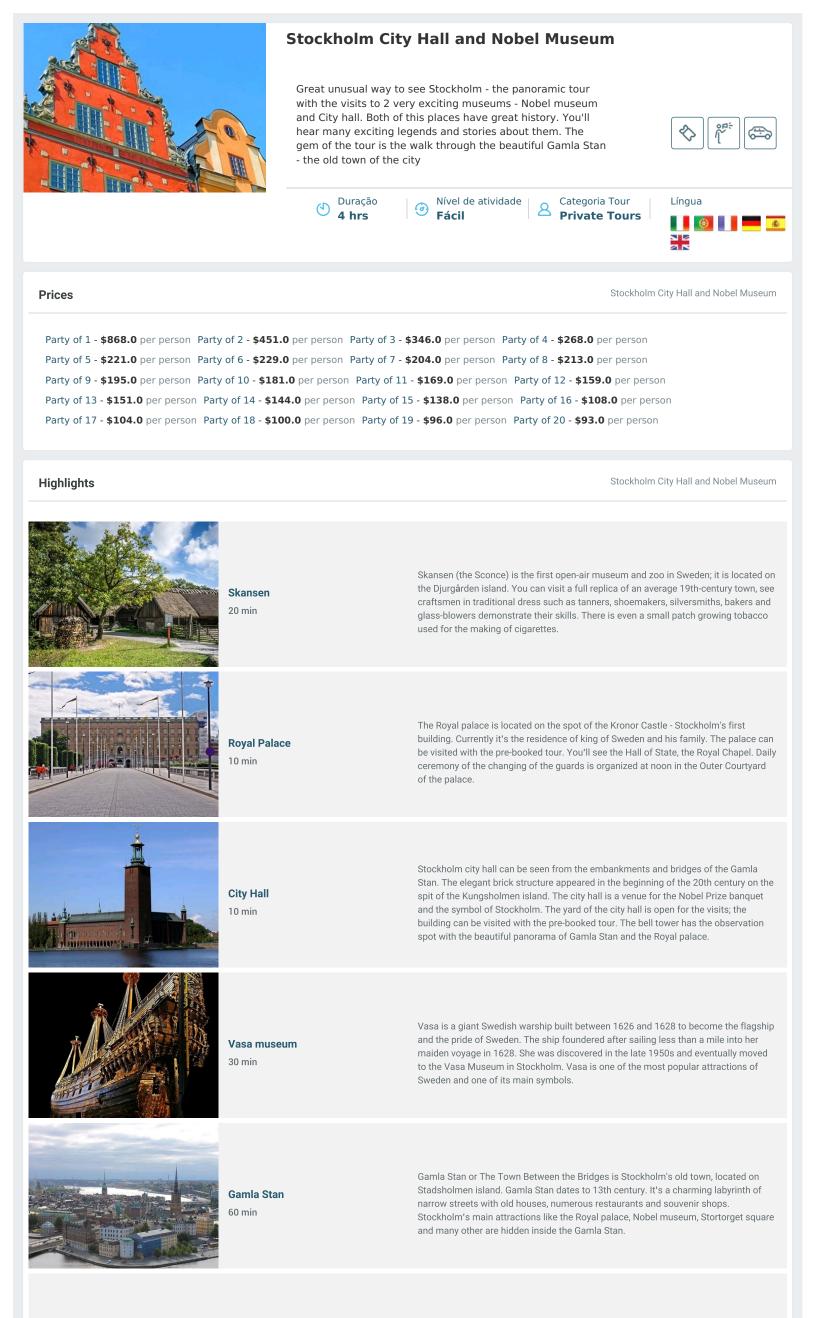

Shared/Join-in Boat Tour

Stockholm is an archipelago of a total of 17 islands between Lake Mälaren and the Baltic Sea . This is why the boat ride is the best way to see the numerous islands and bridges of the city. No surprise is that the historical name for Stockholm Old Town was "The city between the bridges". The tour takes you to the famous Slussen bridge complex, the oldest bridges around the Gamla Stan.