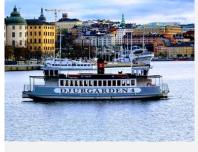

Shared/Join-in Boat Tour 60 min Stockholm is an archipelago of a total of 17 islands between Lake Mälaren and the Baltic Sea . This is why the boat ride is the best way to see the numerous islands and bridges of the city. No surprise is that the historical name for Stockholm Old Town was "The city between the bridges". The tour takes you to the famous Slussen bridge complex, the oldest bridges around the Gamla Stan.