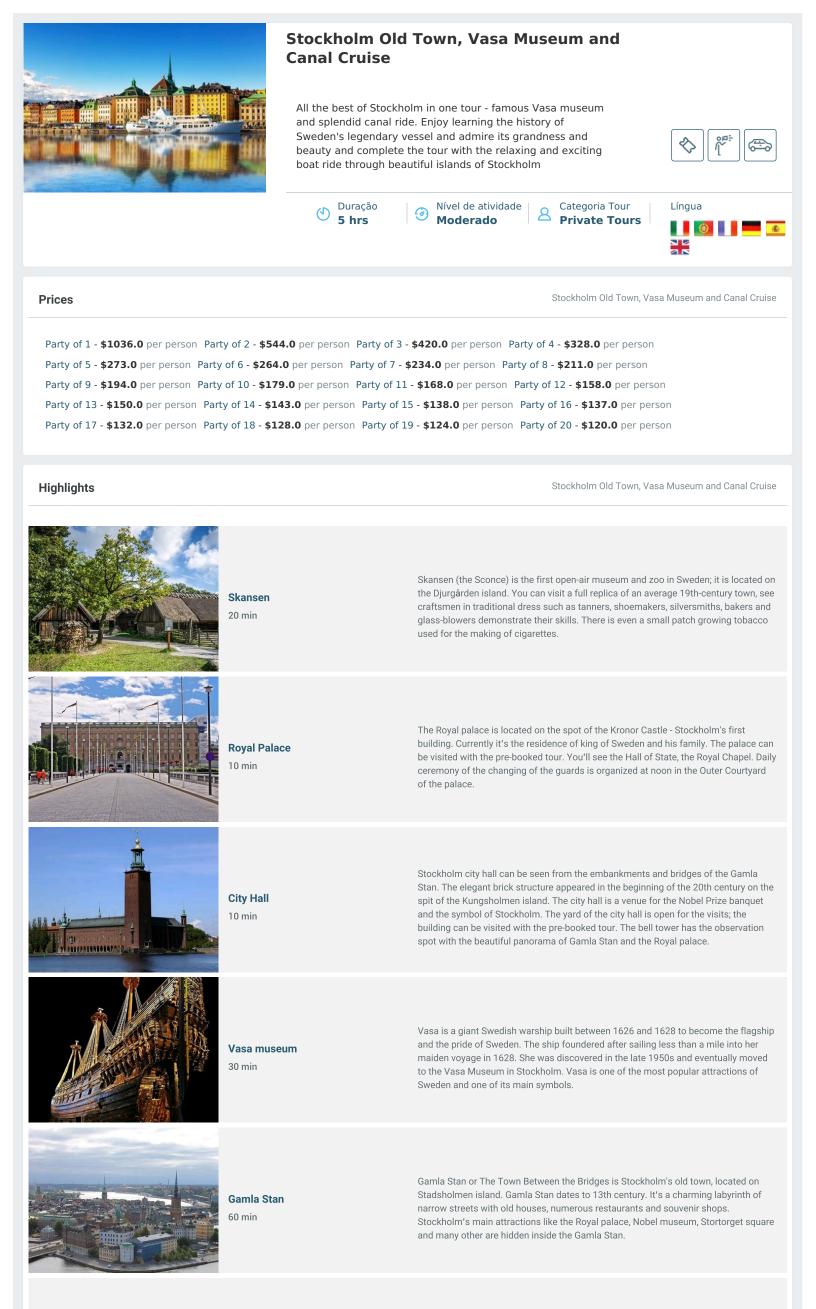

## Detailed Program

Stockholm Old Town, Vasa Museum and Canal Cruise

|              | 08:45 - 09:00 | Meet your guide and driver outside the main port gate.                      | Attention! The specified tour start<br>time is the earliest available or an<br>example! Usually, all tours start 30<br>minutes after your ship docks.<br>Your tour start time will be<br>adjusted accordingly after you<br>book. If you have questions, please<br>talk to our Shore Excursion<br>Specialist to find out the exact tour<br>start time for your ship. |
|--------------|---------------|-----------------------------------------------------------------------------|---------------------------------------------------------------------------------------------------------------------------------------------------------------------------------------------------------------------------------------------------------------------------------------------------------------------------------------------------------------------|
|              | 09:00 - 10:30 | Depart for the Panoramic drive of Stockholm city with multiple photo stops. |                                                                                                                                                                                                                                                                                                                                                                     |
| <del>※</del> | 10:30 - 11:30 | Tour of the Vasa museum.                                                    |                                                                                                                                                                                                                                                                                                                                                                     |
| DAY PLAN     | 11:30 - 13:00 | Walking tour of legendary Gamla Stan (Old<br>Town) of Stockholm.            |                                                                                                                                                                                                                                                                                                                                                                     |
|              | 13:00 - 14:00 | Beautiful canal ride.                                                       |                                                                                                                                                                                                                                                                                                                                                                     |
|              | 14:00 - 14:05 | Finish the tour in the city center to explore Stockholm on your own.        |                                                                                                                                                                                                                                                                                                                                                                     |