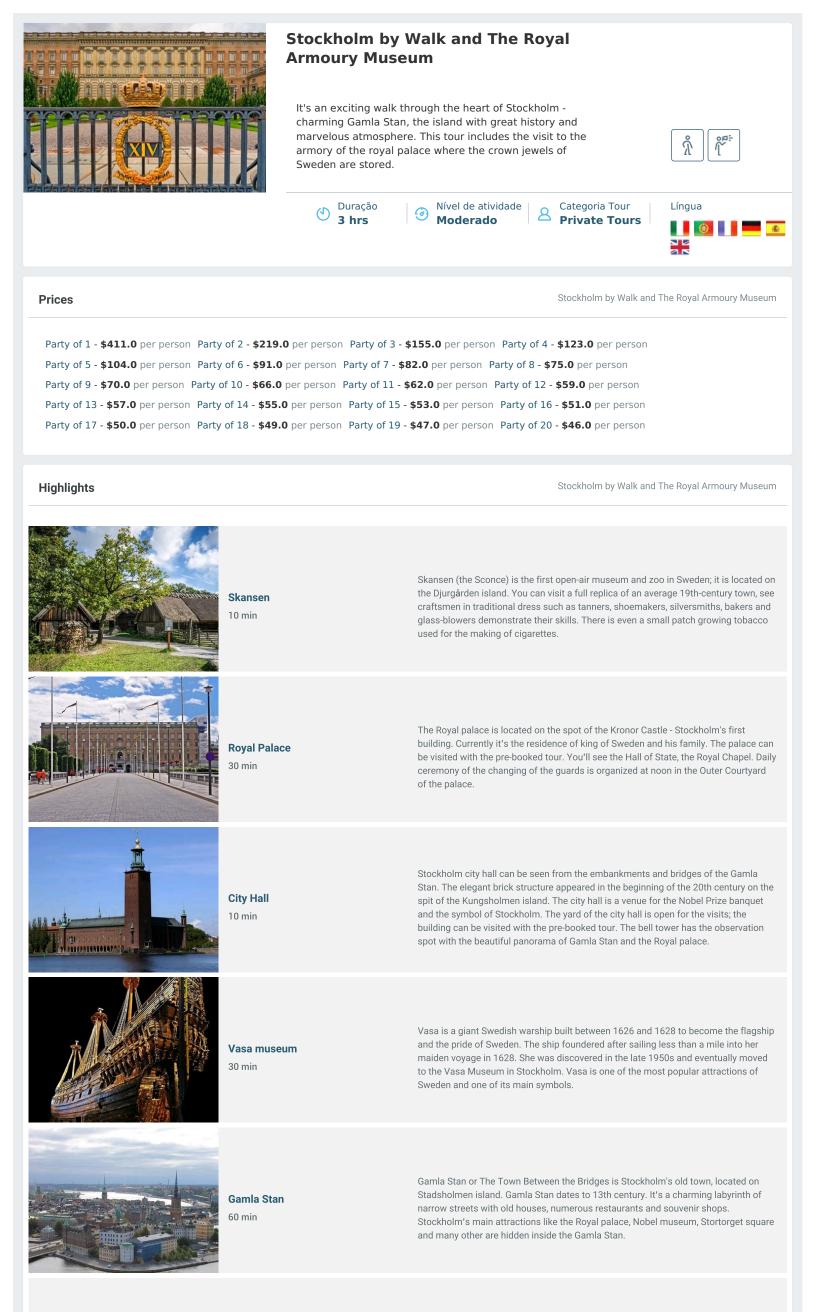

## **Detailed Program**

Stockholm by Walk and The Royal Armoury Museum

| ※<br>DAY PLAN | 08:45 - 09:00 | Meet your guide outside the main port gate.                                                                      | Attention! The specified tour start<br>time is the earliest available or an<br>example! Usually, all tours start 30<br>minutes after your ship docks.<br>Your tour start time will be<br>adjusted accordingly after you<br>book. If you have questions, please<br>talk to our Shore Excursion<br>Specialist to find out the exact tour<br>start time for your ship. |
|---------------|---------------|------------------------------------------------------------------------------------------------------------------|---------------------------------------------------------------------------------------------------------------------------------------------------------------------------------------------------------------------------------------------------------------------------------------------------------------------------------------------------------------------|
|               | 09:00 - 10:30 | Take the public transport to Gamla Stan.<br>Enjoy the unique panoramic walk around the<br>old city of Stockholm. |                                                                                                                                                                                                                                                                                                                                                                     |
|               | 10:30 - 11:00 | Tour of the Royal Armoury.                                                                                       |                                                                                                                                                                                                                                                                                                                                                                     |
|               | 11:00 - 12:00 | Old Town Walking tour continues.                                                                                 |                                                                                                                                                                                                                                                                                                                                                                     |
|               | 12:00 - 12:05 | Finish the tour in the city, time to explore<br>Stockholm on your own.                                           |                                                                                                                                                                                                                                                                                                                                                                     |