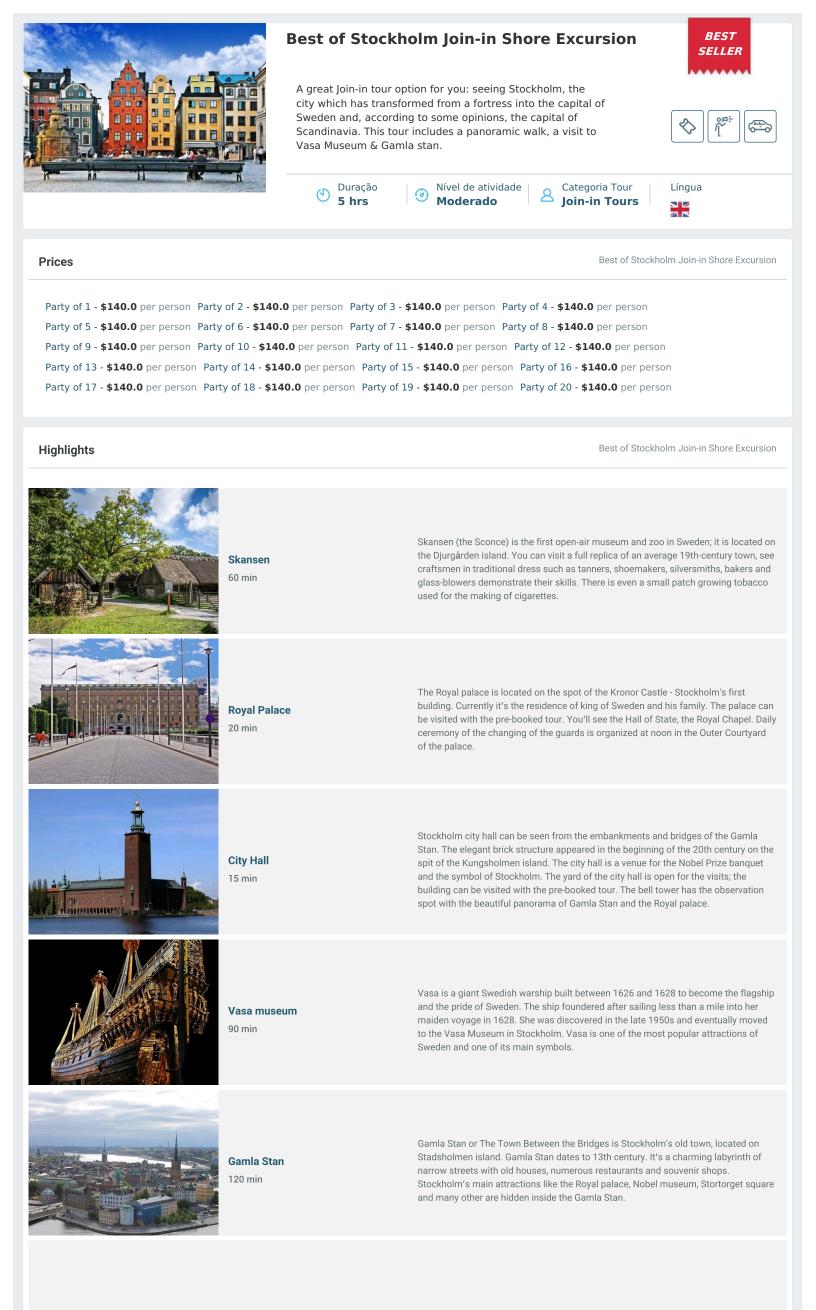

Stockholm panoramic tur

• Walking Old Town tour (Gamla Stan Island)

• Entrance fee to the Vasa Museum

• Tips / Gratuity