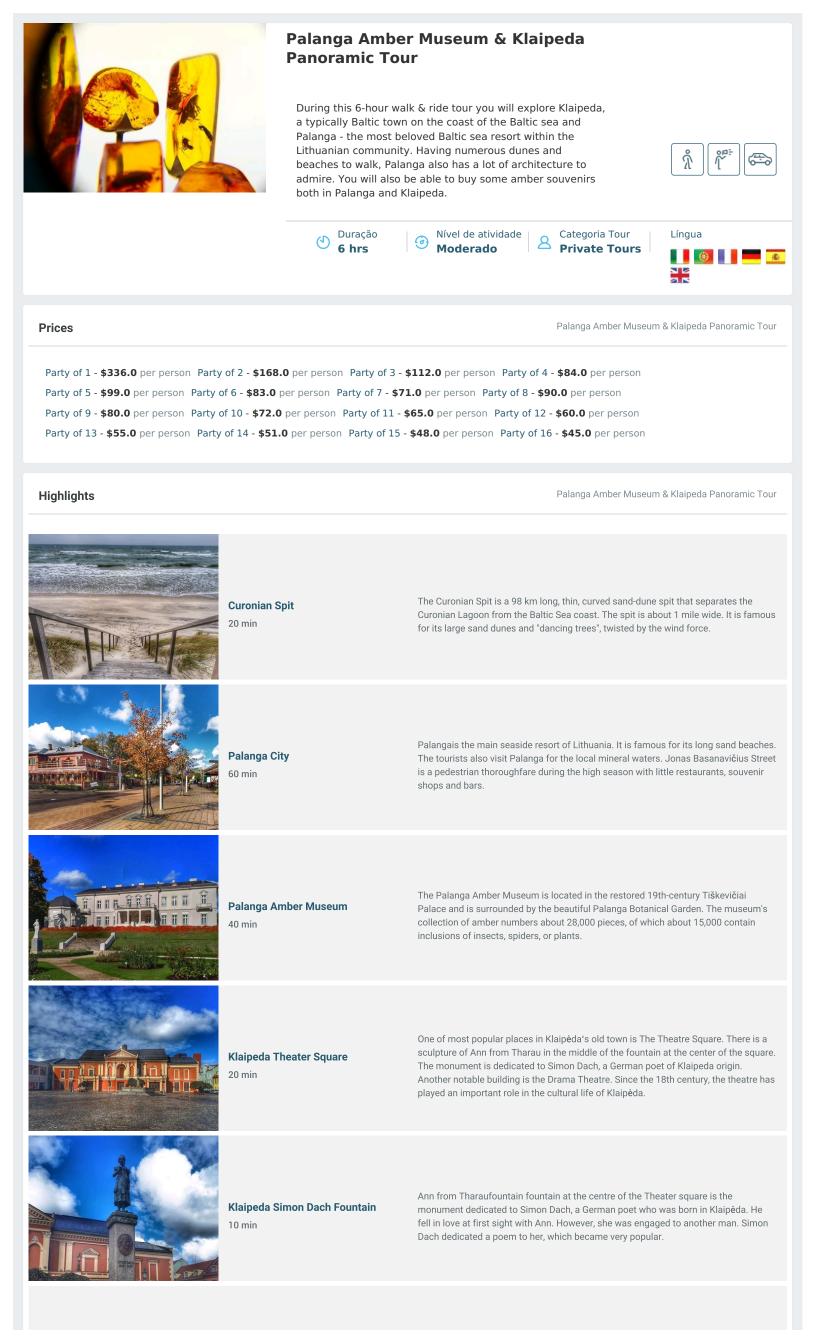

Klaipeda Old Town

30 min

Klaipėda's Old Town is different from the rest of Lithuania since it has a lot of German and Scandinavian architecture. The buildings are charming; there is the planned street structure, which can't be found in any other old town in Lithuania. Its streets are geometrically configured very correctly, and the angle of intersection is always straight.