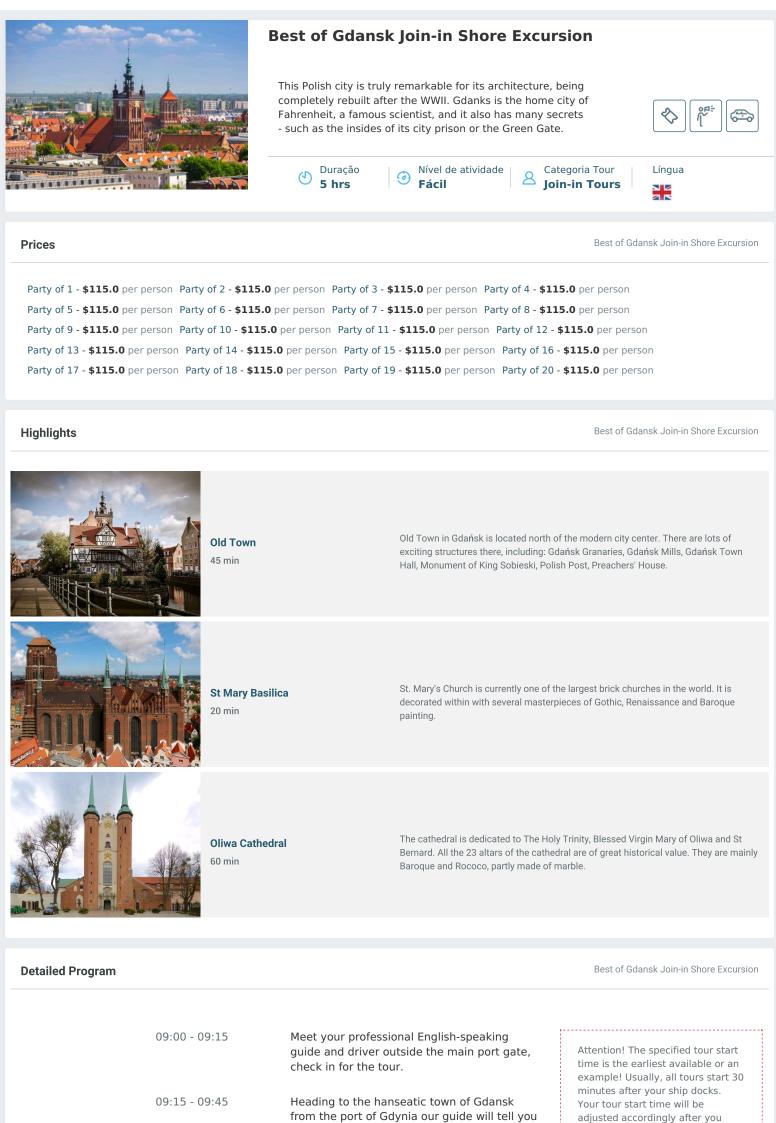

from the port of Gdynia our guide will tell you the story of this medieval town. The story book. If you have questions, please talk to our Shore Excursion isn't going to be boring, as Gdansk has Specialist to find out the exact tour played a major role in Polish and the World start time for your ship. history. 09:45 - 10:45 The tour starts at the Oliwa Cathedral, built by the monks in the 12th century. Having inside works of art in 3 different art styles, it is the most famous for its organ, which has more than 5100 pipes. 10:45 - 11:30 While the driver takes you to the Old Town, the guide will organize a couple of photo

| ☆<br>DAY PLAN |               | stops so that you could memorize the most<br>important sights of this hanseatic town<br>easier. One of the stops is the island where<br>the WWII started, the next one - the shipyard,<br>where the Cold War began and the Solidarity<br>square, from where the fight for freedom<br>among the working class broke out.                                                                                                                                                                                                                                                                  |  |
|---------------|---------------|------------------------------------------------------------------------------------------------------------------------------------------------------------------------------------------------------------------------------------------------------------------------------------------------------------------------------------------------------------------------------------------------------------------------------------------------------------------------------------------------------------------------------------------------------------------------------------------|--|
| 1             | 11:30 - 12:30 | Reaching the Old Town of Gdansk, you begin<br>your walking tour along the main street of the<br>city. Visits to the Golden Gate and the Green<br>Gate are planned, together with exploration<br>of the old Polish mansions and houses,<br>almost fully recreated from the ruins after<br>WWII. The guide will also tell you how to read<br>history from a red brick and will take you to<br>the St. Mary's Basilica, which is the biggest<br>brick church in the world. Please note that an<br>inside visit is NOT included, however, you are<br>free to explore the church on your own. |  |
| 1             | 12:30 - 13:30 | Some free time to explore the city on your own.                                                                                                                                                                                                                                                                                                                                                                                                                                                                                                                                          |  |
| 1             | 13:30 - 14:00 | Head back for the pier.                                                                                                                                                                                                                                                                                                                                                                                                                                                                                                                                                                  |  |