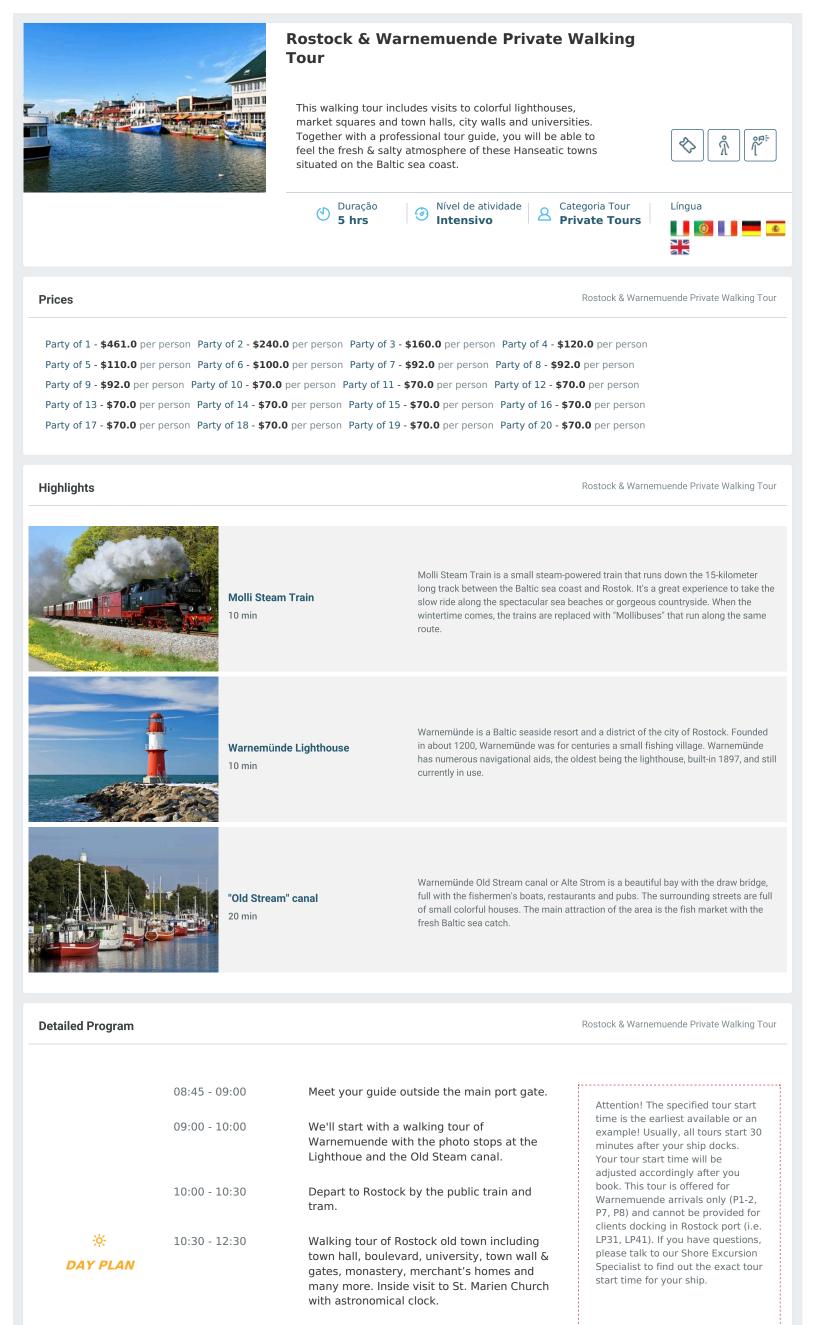

12:30 - 13:45Free time to have a lunch at a local cafe on<br/>your own or to stroll/shop or do some more<br/>sightseeing.13:45 - 14:30Return to Warnemuende by public train/tram.<br/>Board the ship.

## Info

Rostock & Warnemuende Private Walking Tour

## 

NÃO INCLUÍDO NO TOUR

 $(\times)$ 

## INFORMAÇÃO IMPORTANTE

- Private professional tour guide (5 hrs)Public transport pass (train and tram
- tickets)
- Walking tour in Warnemuende
- Walking tour in Rostock
- Entrance fee to the St. Marien Church
- Meals / snacks
- Drinks / coffee breakOther admissions / donations
- Tips / Gratuity

IMPORTANT: **NO refunds for late passengers** or for those who don't read their <u>Warnemunde Meeting Instructions</u> and have been waiting at the wrong location.