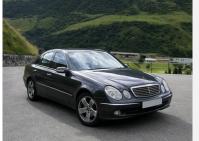

We use comfortable sedans for transfers for 1-2 people. The car always has the  $\,$ empty trunk to store luggage.

Transfer by minivan

60 min

We use comfortable and spacious minivans for 3-5 people. There are nice seats and enough space for the luggage in the back.