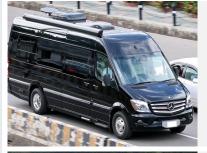

**Highlights** 

Copenhagen Private City Transfer

Transfer by minibus 60 min

We use large minibuses for the groups 6-16 people. The large trunk allows to store luggage for the group.

Transfer by sedan 60 min