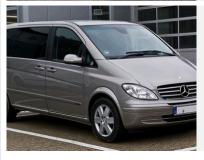

We use comfortable sedans for transfers for 1-2 people. The car always has the  $\,$ empty trunk to store luggage.

Transfer by minivan

60 min

We use comfortable and spacious minivans for 3-5 people. There are nice seats and enough space for the luggage in the back.