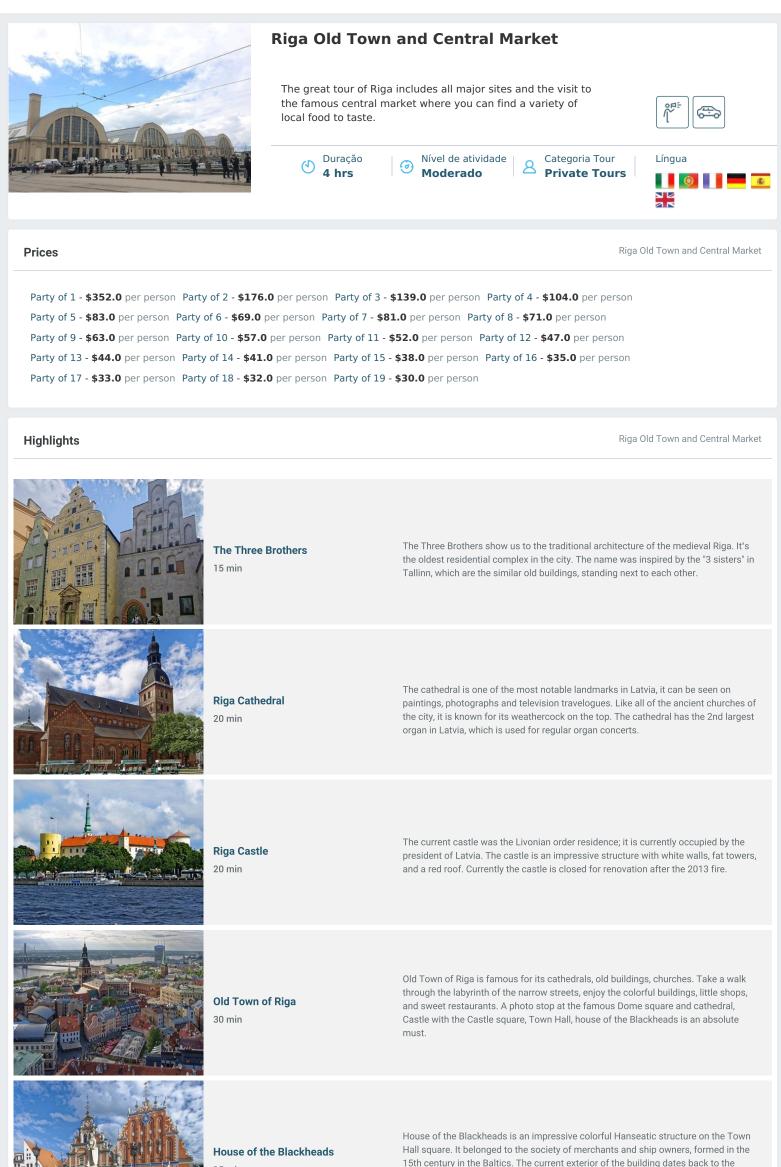

15 min

15th century in the Baltics. The current exterior of the building dates back to the middle of the 17th century.



15 min

The Cat House is the most recognizable building of the Old Riga with the two statues of the angry-looking cats on the top of the building's towers, watching the city from the tower tops.

## **Detailed Program**

Riga Old Town and Central Market

| <ul> <li>Private professional tour guide (4 hrs)</li> <li>Private tourist-class vehicle (4 hrs)</li> <li>Riga Central Market Visit</li> </ul> |               | <ul> <li>Meals / snacks</li> <li>Drinks / coffee break</li> <li>Other admissions / donations</li> <li>Tips / Gratuity</li> </ul> | IMPORTANT: <b>NO refunds for late</b><br><b>passengers</b> or for those who don't read their<br><u>Riga Meeting Instructions</u