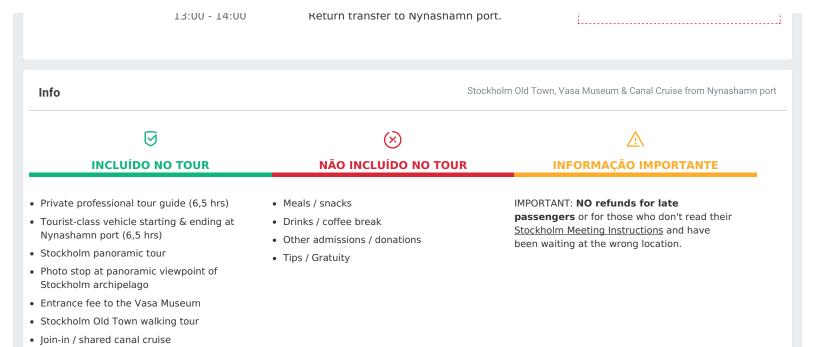

|                                                                                                            |                                                                                                           | Stockholm Old Town, Vasa Museum & Canal Cruise from Nynashamn port                                 |                                                                                                                                                                                                                                                                     |                                                                                                                                                                                                                                                                                           |
|------------------------------------------------------------------------------------------------------------|-----------------------------------------------------------------------------------------------------------|----------------------------------------------------------------------------------------------------|---------------------------------------------------------------------------------------------------------------------------------------------------------------------------------------------------------------------------------------------------------------------|-------------------------------------------------------------------------------------------------------------------------------------------------------------------------------------------------------------------------------------------------------------------------------------------|
|                                                                                                            |                                                                                                           | Duração<br>6 hrs                                                                                   |                                                                                                                                                                                                                                                                     | tegoria Tour Língua<br>ivate Tours                                                                                                                                                                                                                                                        |
| Prices                                                                                                     |                                                                                                           |                                                                                                    | Stockholm Old Town, Vas                                                                                                                                                                                                                                             | sa Museum & Canal Cruise from Nynashamn po                                                                                                                                                                                                                                                |
| Party of 5 - <b>\$392.0</b> per p<br>Party of 9 - <b>\$260.0</b> per p<br>Party of 13 - <b>\$202.0</b> per | erson Party of 6 - <b>\$363.0</b><br>erson Party of 10 - <b>\$245</b><br>person Party of 14 - <b>\$19</b> | <ul><li>D per person Party of</li><li>.0 per person Party o</li><li>2.0 per person Party</li></ul> | f 3 - <b>\$618.0</b> per person Party of 4 - <b>\$</b><br>7 - <b>\$319.0</b> per person Party of 8 - <b>\$2</b><br>f 11 - <b>\$228.0</b> per person Party of 12 -<br>of 15 - <b>\$193.0</b> per person Party of 16<br>of 19 - <b>\$165.0</b> per person Party of 20 | 86.0 per person<br>\$214.0 per person<br>- \$185.0 per person                                                                                                                                                                                                                             |
| Highlights                                                                                                 |                                                                                                           |                                                                                                    | Stockholm Old Town, Vas                                                                                                                                                                                                                                             | sa Museum & Canal Cruise from Nynashamn po                                                                                                                                                                                                                                                |
|                                                                                                            | City Hall<br>15 min                                                                                       |                                                                                                    | Stan. The elegant brick structure app<br>spit of the Kungsholmen island. The<br>and the symbol of Stockholm. The ya                                                                                                                                                 | the embankments and bridges of the Gamla<br>eared in the beginning of the 20th century on th<br>city hall is a venue for the Nobel Prize banquet<br>rd of the city hall is open for the visits; the<br>ooked tour. The bell tower has the observation<br>Gamla Stan and the Royal palace. |
|                                                                                                            | Gamla Stan<br>60 min                                                                                      |                                                                                                    | Stadsholmen island. Gamla Stan date<br>narrow streets with old houses, nume                                                                                                                                                                                         | e Bridges is Stockholm's old town, located on<br>es to 13th century. It's a charming labyrinth of<br>erous restaurants and souvenir shops.<br>Royal palace, Nobel museum, Stortorget squa<br>Gamla Stan.                                                                                  |
|                                                                                                            | Vasa museu<br>30 min                                                                                      | ım                                                                                                 | and the pride of Sweden. The ship for<br>maiden voyage in 1628. She was disc                                                                                                                                                                                        | t between 1626 and 1628 to become the flagshi<br>undered after sailing less than a mile into her<br>covered in the late 1950s and eventually moved<br>'asa is one of the most popular attractions of                                                                                      |
| Detailed Program                                                                                           |                                                                                                           |                                                                                                    | Stockholm Old Town, Vas                                                                                                                                                                                                                                             | sa Museum & Canal Cruise from Nynashamn po                                                                                                                                                                                                                                                |
|                                                                                                            | 07:45 - 08:00                                                                                             | Meet your guide and driver outside the main port gate.                                             |                                                                                                                                                                                                                                                                     | Attention! The specified tour start<br>time is the earliest available or an                                                                                                                                                                                                               |
|                                                                                                            | 08:00 - 09:00<br>09:00 - 10:00                                                                            | Transfer to Sto                                                                                    | ckholm.<br>e of Stockholm city with                                                                                                                                                                                                                                 | example! Usually, all tours start 30<br>minutes after your ship docks.<br>Your tour start time will be<br>adjusted accordingly after you                                                                                                                                                  |
| <u> </u>                                                                                                   | 55100 ±0100                                                                                               | multiple photo                                                                                     | -                                                                                                                                                                                                                                                                   | book. If you have questions, please<br>talk to our Shore Excursion<br>Specialist to find out the exact tour                                                                                                                                                                               |