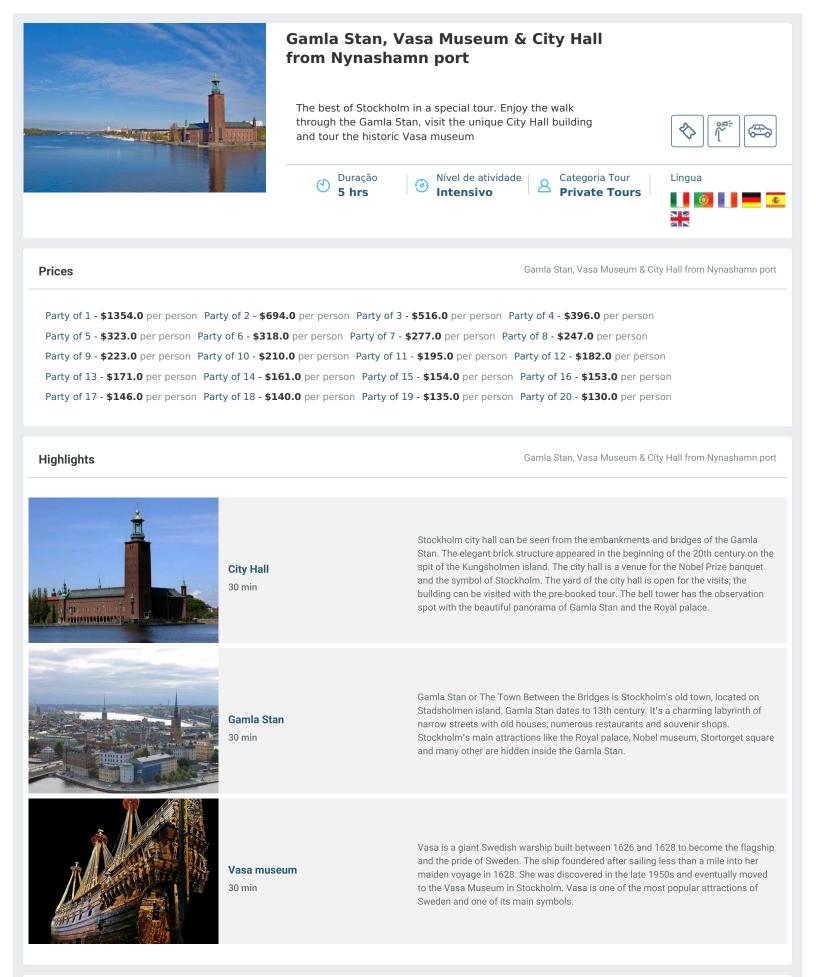

**Detailed Program** 

Gamla Stan, Vasa Museum & City Hall from Nynashamn port

| ☆<br>DAY PLAN | 08:45 - 09:00 | Meet your guide and driver outside the main port gate.                  | Attention! The specified tour start<br>time is the earliest available or an<br>example! Usually, all tours start 30<br>minutes after your ship docks.<br>Your tour start time will be<br>adjusted accordingly after you<br>book. If you have questions, please<br>talk to our Shore Excursion<br>Specialist to find out the exact tour<br>start time for your ship. |
|---------------|---------------|-------------------------------------------------------------------------|---------------------------------------------------------------------------------------------------------------------------------------------------------------------------------------------------------------------------------------------------------------------------------------------------------------------------------------------------------------------|
|               | 09:00 - 10:00 | Transfer to Stockholm.                                                  |                                                                                                                                                                                                                                                                                                                                                                     |
|               | 10:00 - 11:00 | Panoramic drive of Stockholm city with multiple photo stops.            |                                                                                                                                                                                                                                                                                                                                                                     |
|               | 11:00 - 12:00 | Tour of the Vasa museum.                                                |                                                                                                                                                                                                                                                                                                                                                                     |
|               | 12:00 - 13:00 | Visit to Stockholm's city hall with the great panorama of the old city. |                                                                                                                                                                                                                                                                                                                                                                     |
|               | 13:00 - 14:00 | Return transfer to Nynashamn port.                                      |                                                                                                                                                                                                                                                                                                                                                                     |