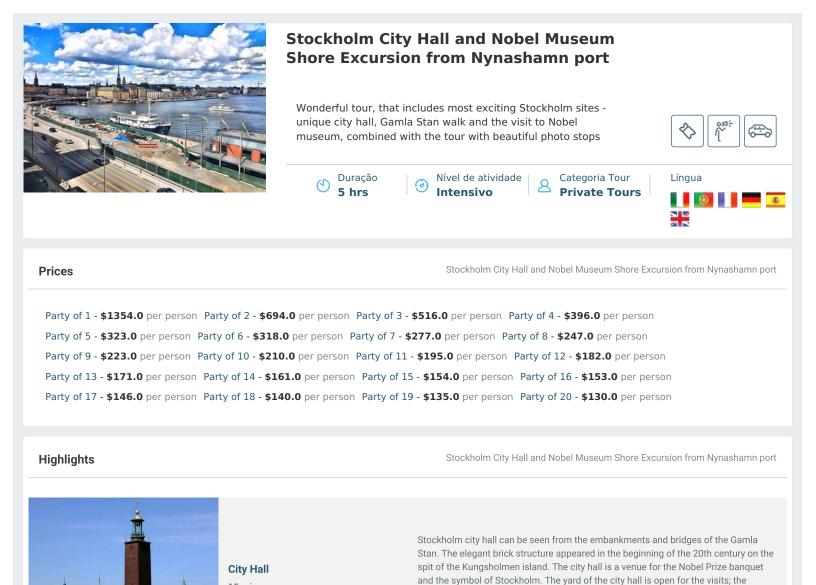

\*\*\*\*\*\*\*\*\*\*\*\*

Gamla Stan 30 min

15 min

Vasa museum 15 min Gamla Stan or The Town Between the Bridges is Stockholm's old town, located on Stadsholmen island. Gamla Stan dates to 13th century. It's a charming labyrinth of narrow streets with old houses, numerous restaurants and souvenir shops. Stockholm's main attractions like the Royal palace, Nobel museum, Stortorget square and many other are hidden inside the Gamla Stan.