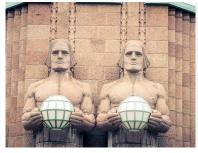

Central Train Station

The Central Train Station of Helsinki is a large impressive building, decorated with the massive statues on the both sides of the doors. It was named one of the world's most beautiful railway stations by BBC in 2013.