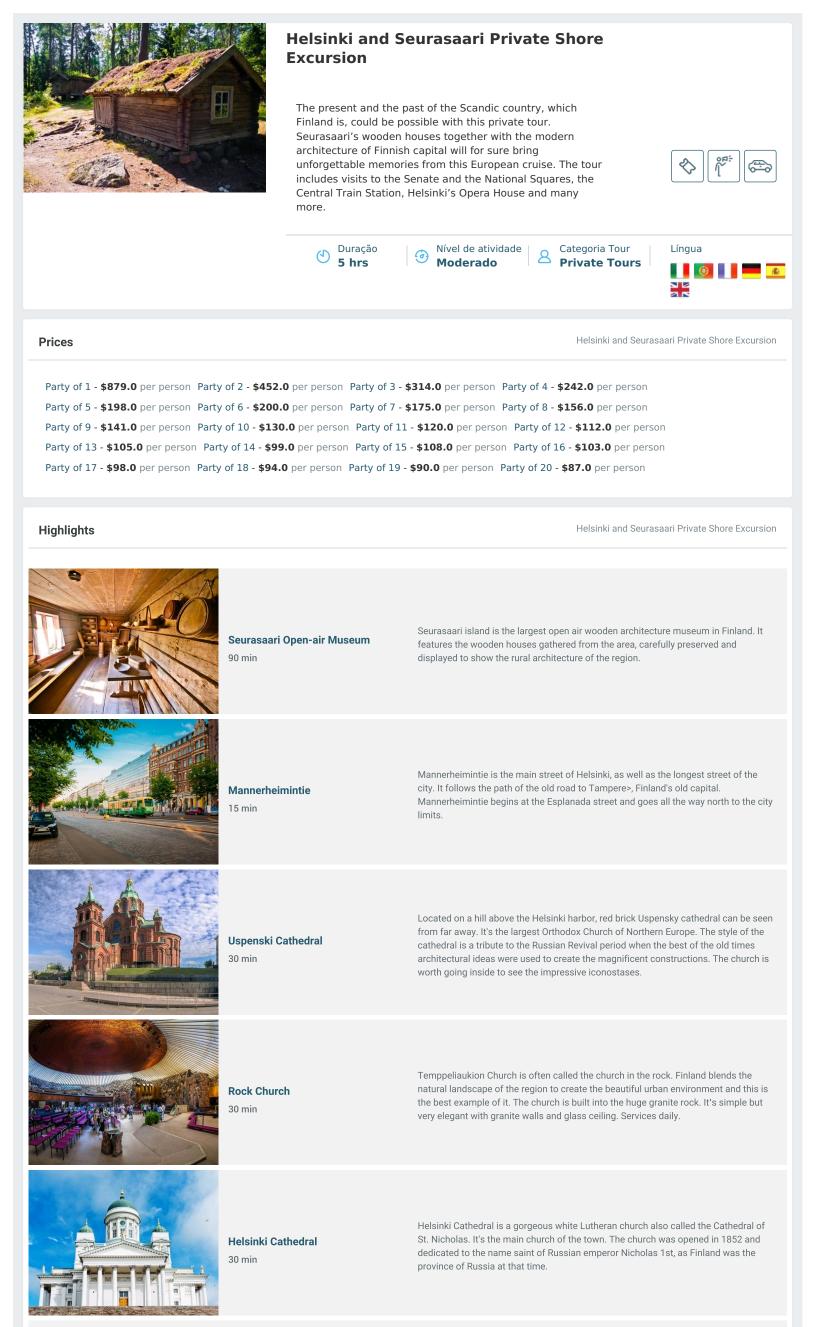

Central Train Station

The Central Train Station of Helsinki is a large impressive building, decorated with the massive statues on the both sides of the doors. It was named one of the world's most beautiful railway stations by BBC in 2013.