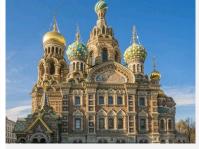

**Church on the Spilled Blood** 30 min The symbol of Saint Petersburg - onion-domed cathedral that stands out from the neo-classical surroundings of the city-center. The church is decorated with lots of mosaics inside and outside, the domes are covered with colorful enamels. The church was built on the very place where Tsar Alexander II was mortally wounded in 1881.