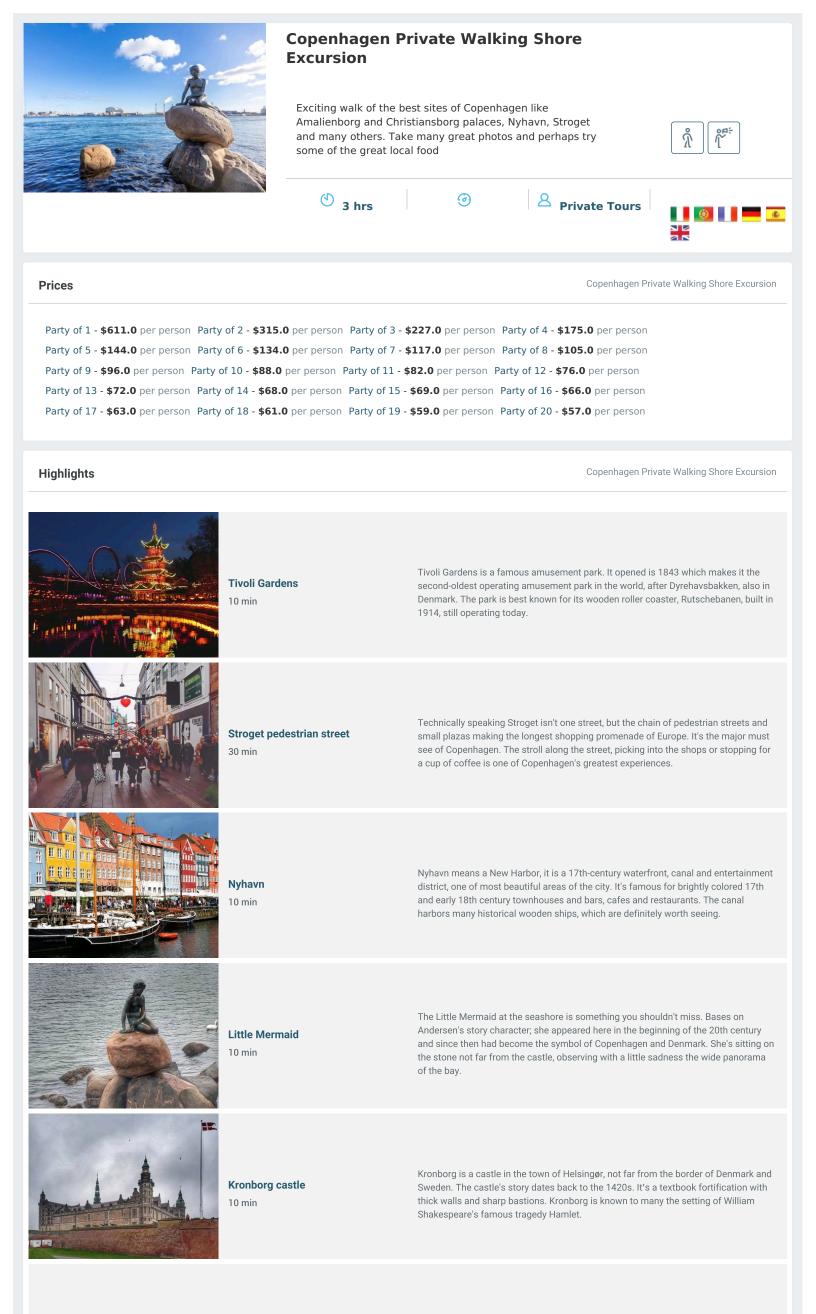

|                                                                                                                                                                                              | Kongens Nytorv Square<br>10 min                                                                                                     | largest square of Copenhagen. Impor<br>Royal Danish Theater, the Charlotten                                                                                                                                          | is located at the end of the Stroget street. It's the<br>tant buildings facing the square include the<br>borg Palace (now the Royal Danish Academy of<br>French Embassy), the Hotel D'Angleterre and the                                                                                                                                                                                                          |  |
|----------------------------------------------------------------------------------------------------------------------------------------------------------------------------------------------|-------------------------------------------------------------------------------------------------------------------------------------|----------------------------------------------------------------------------------------------------------------------------------------------------------------------------------------------------------------------|-------------------------------------------------------------------------------------------------------------------------------------------------------------------------------------------------------------------------------------------------------------------------------------------------------------------------------------------------------------------------------------------------------------------|--|
|                                                                                                                                                                                              | Frederiksborg Castle<br>30 min                                                                                                      |                                                                                                                                                                                                                      | ed in the town of Hillerod. It's one of most<br>Denmark. It is occupied by the National History                                                                                                                                                                                                                                                                                                                   |  |
|                                                                                                                                                                                              | <b>Christiansborg Palace</b><br>10 min                                                                                              | . It is the seat of the Danish Parliamer<br>Supreme Court of Denmark. Also, sev<br>king, including the Royal Reception R                                                                                             | Christiansborg Palaceis a palace and government building on the islet of Slotsholmen<br>. It is the seat of the Danish Parliament, the Danish Prime Minister's Office and the<br>Supreme Court of Denmark. Also, several parts of the palace are used by the Danish<br>king, including the Royal Reception Rooms, the Palace Chapel and the Royal Stables.<br>The palace can be visited with the pre booked tour. |  |
|                                                                                                                                                                                              | Amalienborg castle<br>10 min                                                                                                        | the wife of Friederich the 3rd, who wa<br>just a building, but a whole plaza, con                                                                                                                                    | ch royal family. The palace is named after Amalia,<br>as the first one to here. It's unique because it isn't<br>nposed of the identical buildings, each named<br>Friederich 5th statue in the middle. The green<br>omplex had the great view on the                                                                                                                                                               |  |
| Detailed Program                                                                                                                                                                             |                                                                                                                                     |                                                                                                                                                                                                                      | Copenhagen Private Walking Shore Excursion                                                                                                                                                                                                                                                                                                                                                                        |  |
| 09:00<br>·                                                                                                                                                                                   | <ul> <li>- 12:00 Great panorar<br/>the photo stop<br/>Amalienborg p<br/>strall down the</li> <li>- 12:05 Finish the tour</li> </ul> | de outside the main port gate.<br>nic walk of Copenhagen. Enjoy<br>o at the famous Little Mermaid,<br>balace, Nyhavn, have a leasuly<br>e Stroget.<br>r in the center of Copenhagen.<br>xplore the city by yourself. | Attention! The specified tour start<br>time is the earliest available or an<br>example! Usually, all tours start 30<br>minutes after your ship docks.<br>Your tour start time will be<br>adjusted accordingly after you<br>book. If you have questions, please<br>talk to our Shore Excursion<br>Specialist to find out the exact tour<br>start time for your ship.                                               |  |
| Info                                                                                                                                                                                         |                                                                                                                                     |                                                                                                                                                                                                                      | Copenhagen Private Walking Shore Excursion                                                                                                                                                                                                                                                                                                                                                                        |  |
| <ul> <li>Professional private tour guide (3 hrs)</li> <li>Public transport day pass</li> <li>Meals / snacks</li> <li>Drinks / coffee break</li> <li>Any other admissions / donate</li> </ul> |                                                                                                                                     | <b>passenger</b><br><u>Copenhager</u><br>been waiting                                                                                                                                                                | <b>NO refunds for late</b><br>s or for those who don't read their<br><u>Meeting Instructions</u> and have<br>g at the wrong location.                                                                                                                                                                                                                                                                             |  |