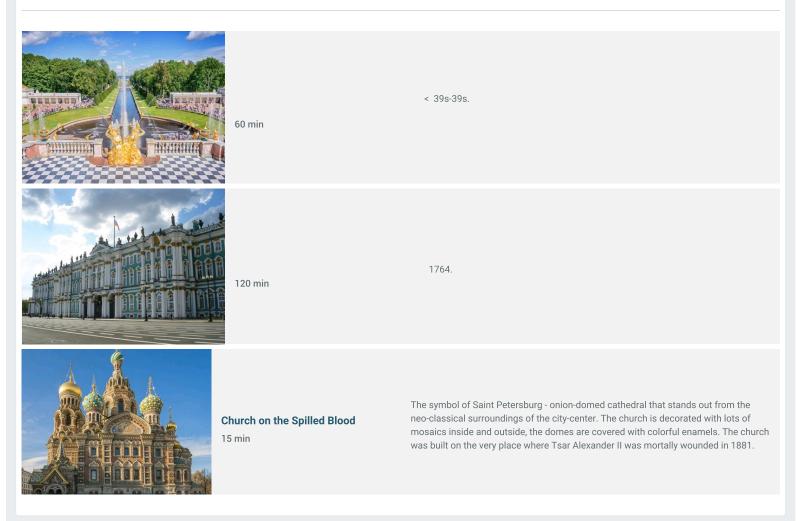

## Highlights

**Detailed Program** 

|                      | 08:30 - 09:00 | Meet your tour guide in the arrival hall of the passenger port.                                                                                                                                                                                          | Please note that tour starting time might be adjusted according to the                                                                        |
|----------------------|---------------|----------------------------------------------------------------------------------------------------------------------------------------------------------------------------------------------------------------------------------------------------------|-----------------------------------------------------------------------------------------------------------------------------------------------|
|                      | 09:00 - 10:30 | Enjoy overview panoramic city tour with                                                                                                                                                                                                                  | arrival time of your cruise ship.<br>Your tour documents will reflect<br>the exact tour starting times on<br>both days. Please pay attention! |
|                      |               | stops in the most picturesque sights of Saint-<br>Petersburg. Admire Peter and Paul's Fortress<br>panorama from the best view point of St.<br>Basil's Island across the river Neva.                                                                      |                                                                                                                                               |
| 110                  | 10:30 - 11:00 | Guided tour of the Church on the Spilled Blood.                                                                                                                                                                                                          |                                                                                                                                               |
| ※<br><b>DAY PLAN</b> | 11:00 - 13:30 | Depart to the Hermitage Museum for a 2hr<br>guided tour of the Largest Art Museum in<br>Russia. You will be expertly guided through<br>the vast collections and will get a porfect<br>first-timer's introduction to the highlights of<br>the collection. |                                                                                                                                               |

|                                                    | 14:00 - 15:00<br>15:00 - 17:30                  | Lunch at a Local Restaurant.<br>Depart to Peterhof for a guided tour<br>wonderful gardens with picturesque<br>and statues by the Bay of Finland. | of the<br>fountains     |
|----------------------------------------------------|-------------------------------------------------|--------------------------------------------------------------------------------------------------------------------------------------------------|-------------------------|
|                                                    | 17:30 - 18:30                                   | Return back to the ship.                                                                                                                         |                         |
| Info                                               |                                                 |                                                                                                                                                  | 1-                      |
|                                                    |                                                 |                                                                                                                                                  |                         |
| <()                                                | </td <td></td> <td><nbsp;< td=""></nbsp;<></td> |                                                                                                                                                  | <nbsp;< td=""></nbsp;<> |
| <                                                  | <                                               |                                                                                                                                                  | < nbsp;nbsp;            |
| <                                                  |                                                 |                                                                                                                                                  | • /nbsp;</td            |
| <nbsp;< td=""><td></td><td></td><td></td></nbsp;<> |                                                 |                                                                                                                                                  |                         |
| <                                                  |                                                 |                                                                                                                                                  |                         |
| <1                                                 |                                                 |                                                                                                                                                  |                         |
| <1nbsp;                                            |                                                 |                                                                                                                                                  |                         |
| <&                                                 |                                                 |                                                                                                                                                  |                         |