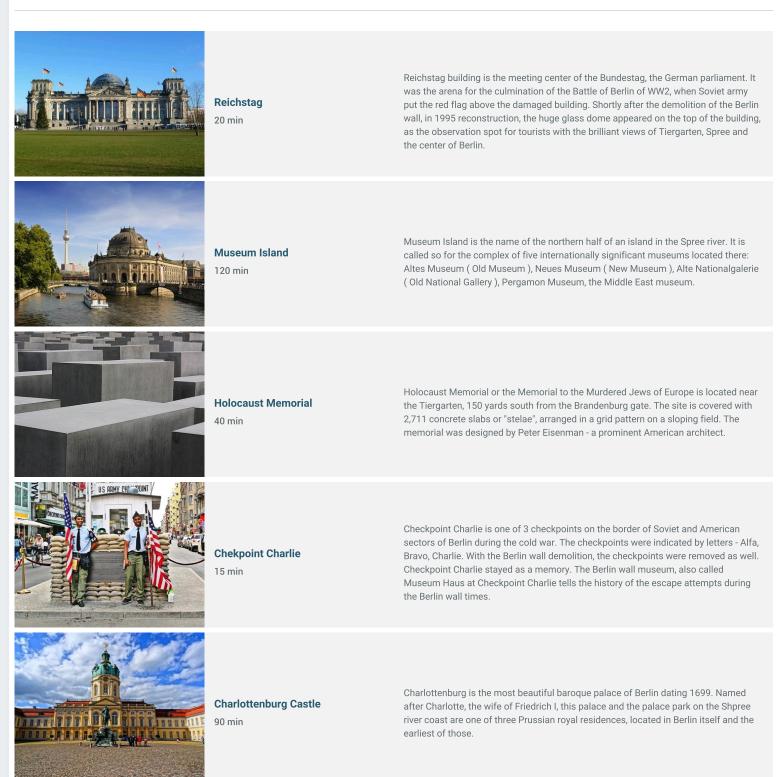

## Highlights

|                                                                           | Brandenburg G                                         | ate                                                           | beginning of Unter den Linden street, and the boarder of the Tiergarten, it's the only<br>remaining 18th century city gate of Berlin. Brandenburg gate was the important<br>landmark of the cold war time as the most significant border of the Soviet and British<br>sections of the divided city. |                                                                                                                                                                                                                                                                |
|---------------------------------------------------------------------------|-------------------------------------------------------|---------------------------------------------------------------|-----------------------------------------------------------------------------------------------------------------------------------------------------------------------------------------------------------------------------------------------------------------------------------------------------|----------------------------------------------------------------------------------------------------------------------------------------------------------------------------------------------------------------------------------------------------------------|
|                                                                           | Berlin Wall<br>20 min                                 |                                                               | war symbols. After the demolition of as the memorials. The largest Berlin w                                                                                                                                                                                                                         | Berlin in 1961-1989. It is one of the major cold<br>the wall, sections of it were left around the city<br>wall section can be seen on the coast of the<br>wall is covered with graffiti, including the                                                         |
|                                                                           | Berlin Cathedra<br>45 min                             | al                                                            | of the palace is a quite area, just 10 for<br>cathedral operates as the museum w<br>through most of the day, but it's free of                                                                                                                                                                       | oque structure, dating to 1905. The park in front<br>ootsteps away from the busy street. The<br>rith the guided tours and the admission charge<br>of charge during the worship time at noon and 6<br>the ground if worth a visit with the magnificent          |
|                                                                           | Alezanderplatz<br>25 min                              |                                                               | witnessed all Berlin's history. The Wo<br>destinations is a must see. The Berlin<br>of the square. The old Town hall and                                                                                                                                                                            | rary, so it's hard to believe that this square<br>rld Time clock, showing the current time in 144<br>n TV tower is located at the south-west extension<br>the Church of St. Mary are located on the elegant<br>oldest Neptune fountain in the middle.          |
| Detailed Program                                                          |                                                       |                                                               |                                                                                                                                                                                                                                                                                                     |                                                                                                                                                                                                                                                                |
|                                                                           |                                                       |                                                               |                                                                                                                                                                                                                                                                                                     |                                                                                                                                                                                                                                                                |
|                                                                           | 06:30 - 09:30 Drive to Berlin by<br>spectacular panor |                                                               | y the Cruise Ship Pier<br>comfortable bus and<br>amas of Northern Germany<br>. Meet a tour guide upon                                                                                                                                                                                               | Attention! The specified tour start<br>time is the earliest available or an<br>example! Usually, all tours start 30<br>minutes after your ship docks.<br>Your tour start time will be<br>adjusted accordingly after you<br>book. If you have questions, please |
| 读 11:00<br><b>DAY PLAN</b>                                                | - 17:00                                               | baroque-styled cas<br>following photo-sto<br>(where Bundestag | n a photo-stop at<br>tle, the most beautiful<br>tle built in 1699. The<br>ps include the Reichstag<br>the German parliament<br>ndenburg Gates, one&only                                                                                                                                             | talk to our Shore Excursion<br>Specialist to find out the exact tour<br>start time for your ship.                                                                                                                                                              |
| 17:00                                                                     | - 20:00                                               |                                                               | fer to the ship follows.<br>unde , return to the ship 12<br>of the tour.                                                                                                                                                                                                                            |                                                                                                                                                                                                                                                                |
| Info                                                                      |                                                       |                                                               |                                                                                                                                                                                                                                                                                                     | -                                                                                                                                                                                                                                                              |
|                                                                           |                                                       |                                                               |                                                                                                                                                                                                                                                                                                     |                                                                                                                                                                                                                                                                |
| <6                                                                        | </th <th></th> <th>&lt;</th> <th></th>                |                                                               | <                                                                                                                                                                                                                                                                                                   |                                                                                                                                                                                                                                                                |
| <a c<="" th=""><th><!--</th--><th></th><th>• &lt;5</th><th></th></th></a> | </th <th></th> <th>• &lt;5</th> <th></th>             |                                                               | • <5                                                                                                                                                                                                                                                                                                |                                                                                                                                                                                                                                                                |
| <                                                                         | </th <th></th> <th></th> <th></th>                    |                                                               |                                                                                                                                                                                                                                                                                                     |                                                                                                                                                                                                                                                                |