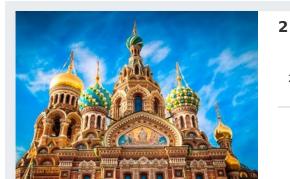

Church on the Spilled Blood
30 min

The symbol of Saint Petersburg - onion-domed cathedral that stands out from the neo-classical surroundings of the city-center. The church is decorated with lots of mosaics inside and outside, the domes are covered with colorful enamels. The church was built on the very place where Tsar Alexander II was mortally wounded in 1881.