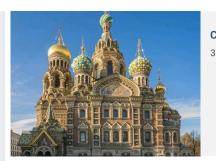

Church on the Spilled Blood
30 min

The symbol of Saint Petersburg - onion-domed cathedral that stands out from the neo-classical surroundings of the city-center. The church is decorated with lots of mosaics inside and outside, the domes are covered with colorful enamels. The church was built on the very place where Tsar Alexander II was mortally wounded in 1881.