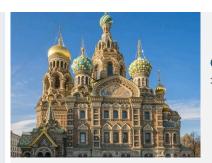

Church on the Spilled Blood 30 min The symbol of Saint Petersburg - onion-domed cathedral that stands out from the neo-classical surroundings of the city-center. The church is decorated with lots of mosaics inside and outside, the domes are covered with colorful enamels. The church was built on the very place where Tsar Alexander II was mortally wounded in 1881.